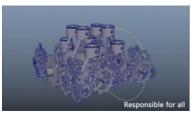

# Gears rig

6 seconds

Responsible for everything

Everything is moved by 1 control